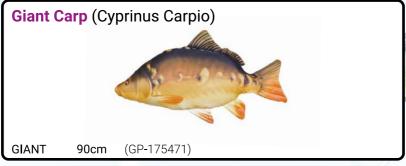

#### **European Sturgeon** (Acipenser sturio)

MINI 36cm (GP-780415) GIANT 125cm (GP-175709)

MONSTER 200cm (GP-175389)

MINI MEDIUM 40cm 65cm (GP-175334) (GP-175341)

GIANT

**105cm** (GP-175358)