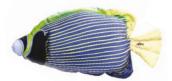

#### Emperor Angelfish - white (Pomacanthus imperator)

MINI 32cm (GP-175679) MEDIUM 56cm (GP-175693)