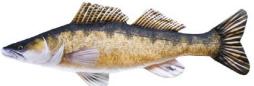

#### Perch (Perca Fluviatilis)

MINI MEDIUM 32cm 50cm (GP-175204) (GP-175051)

MONSTER 160cm (GP-175488)