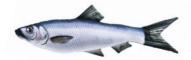

#### **Herring** (Clupea Harengus)

MINI 37cm (GP-175808) MEDIUM 60cm (GP-175785)