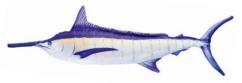

#### Blue Marlin lit up (Makaira nigricans lit up)

GIANT 118cm (GP-175594) MONSTER 200cm (GP-175273)