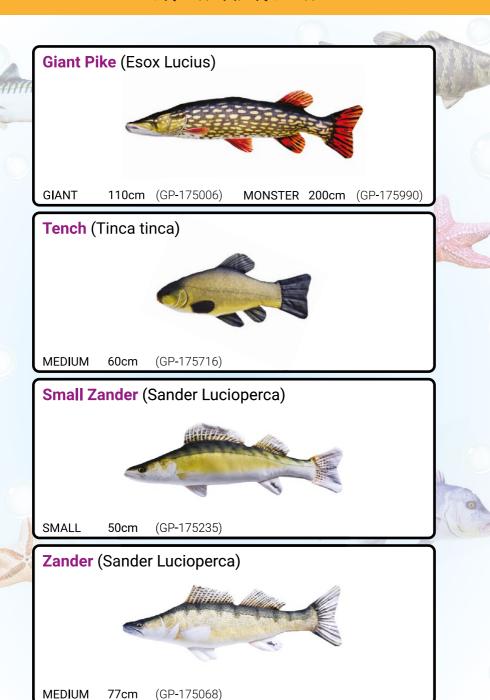

#### **Catfish** (Silurus Glanis)

GIANT 115cm (GP-175167) MONSTER 200cm (GP-175983)

#### **European Sturgeon** (Acipenser sturio)

MINI 36cm (GP-780415) GIANT 125cm (GP-175709)

MONSTER 200cm (GP-175389)

MINI MEDIUM 40cm 65cm (GP-175334) (GP-175341)

GIANT

**105cm** (GP-175358)

#### **Grayling** (Thymallus thymallus)

MEDIUM

75cm

(GP-175426)

#### Largemouth Bass (Micropterus Salmoides)

**MEDIUM** 

67cm

(GP-175105)

#### Smallmouth Bass (Micropterus dolomieu)

MINI MEDIUM 35cm 67cm (GP-780118) (GP-780095)

#### Muskellunge (Esox masquinongy)

MEDIUM 80cm (GP-780132)

#### Perch (Perca Fluviatilis)

MINI MEDIUM 32cm 50cm (GP-175204) (GP-175051)

MONSTER 160cm (GP-175488)

#### Mini Pike (Esox Lucius)

**MINI 45cm** (GP-175136)

#### Pike (Esox Lucius)

MEDIUM 80

80cm

(GP-175037)

GIANT 110cm (GP-175211) MONSTER 200cm (GP-175259)