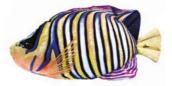

#### Regal Angelfish (Pomacanthus semicirculatus)

MINI MEDIUM 32cm 56cm (GP-175662) (GP-175686)