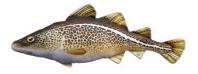

#### **Atlantic Cod** (Gadus Morhua)

MINI 38cm (GP-175839) MEDIUM 75cm (GP-175075)