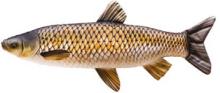

#### Largemouth Bass (Micropterus Salmoides)

**MEDIUM** 

67cm

(GP-175105)

#### Smallmouth Bass (Micropterus dolomieu)

MINI MEDIUM 35cm 67cm (GP-780118) (GP-780095)