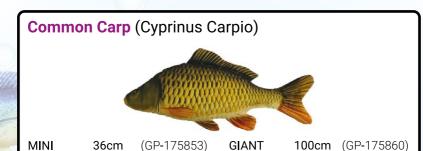

#### **Catfish** (Silurus Glanis)

GIANT 115cm (GP-175167) MONSTER 200cm (GP-175983)