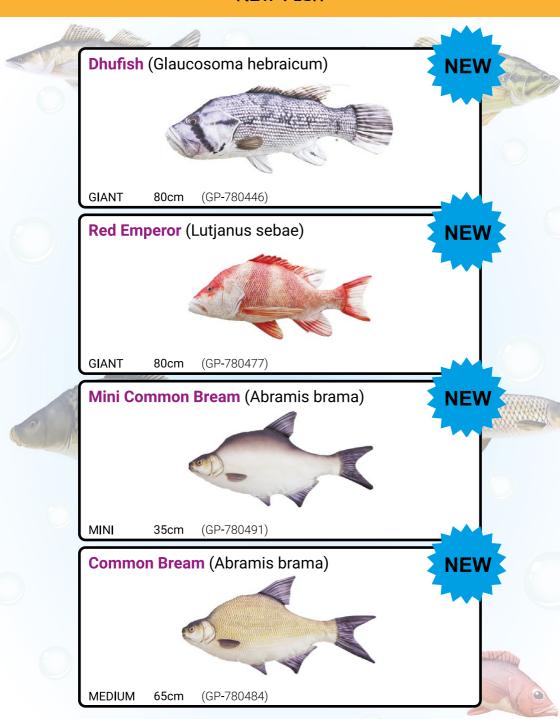

portance to our whole team, all GABY products are made from 80% Eco-friendly recycled antiallergenic materials and are 100% recyclable in the future.

With more than 110 different products to choose from, you are sure to find your ideal GABY pillow.



## Coming in 2023

For over 10 years now, we at GABY have been designing, hand- sewing and producing what we are absolutely sure are the world's most beautiful, finest quality, fully recyclable and Eco-friendly "fishy" pillows!

To complement our already incredibly diverse shoal of GABY Fish Pillows, to celebrate the start of our second decade, for 2023 we are excited to offer you the following fabulous fish:

#### **COMING SOON!**

**Blue Whale** 

**Tiger Shark** 

**Arapaima** 

**Puffer Fish** 



#### **NEW FISH**



#### **NEW FISH**





























Small Catfish (Silurus Glanis)

(GP-175846)

64cm

**MEDIUM** 



MONSTER 160cm

(GP-175402)

SMALL 62cm (GP-780224)

#### **Catfish** (Silurus Glanis)



GIANT 115cm (GP-175167) MONSTER 200cm (GP-175983)

#### **European Sturgeon** (Acipenser sturio)



MINI 36cm (GP-780415) GIANT 125cm (GP-175709)

MONSTER 200cm (GP-175389)





MINI MEDIUM 40cm 65cm (GP-175334) (GP-175341)

GIANT

**105cm** (GP-175358)

#### **Grayling** (Thymallus thymallus)



MEDIUM

75cm

(GP-175426)

#### Largemouth Bass (Micropterus Salmoides)



**MEDIUM** 

67cm

(GP-175105)

#### Smallmouth Bass (Micropterus dolomieu)



MINI MEDIUM 35cm 67cm (GP-780118) (GP-780095)

#### Muskellunge (Esox masquinongy)



MEDIUM 80cm (GP-780132)

#### Perch (Perca Fluviatilis)



MINI MEDIUM 32cm 50c