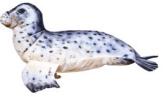

#### **Grey Seal** (Halichoerus grypus)

**SMALL 36cm** (GP-780057) **MEDIUM 55cm** (GP-780040)