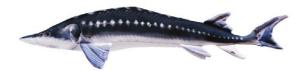

#### **European Sturgeon** (Acipenser sturio)

MINI 36cm (GP-780415) GIANT 125cm (GP-175709)

MONSTER 200cm (GP-175389)

MINI MEDIUM 40cm 65cm (GP-175334) (GP-175341)

GIANT

**105cm** (GP-175358)