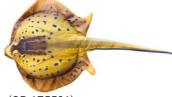

#### **Bluespotted Stingray** (Taeniura Lymma)

MINI 50cm (GP-175501) MEDIUM 85cm (GP-175372)

SMALL 43cm (GP-175877) GIANT 80cm (GP-175884)