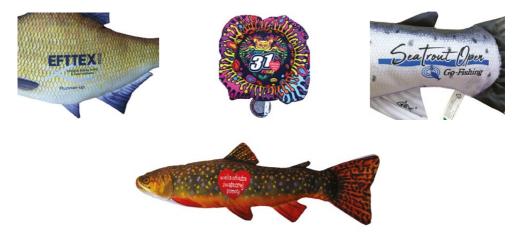

## Customize your GABY fish!

Do you have a special event coming up or a special gift in mind?

We can customize all our GABY products with company logos or messages for any event, company retreat, corporate gift, or Holiday gift. Our team of artists can create any customs projects ranging from our Mini Fish to our Monster Fish (2-4m). We can also create entirely new products (any sewn products, essentially) or create different versions of our existing line.

GABY is also a very proud supporter of children's educational and environmental conservation projects across Europe and we would love to help out with your next event with our educational offers.

Please get in touch with our friendly team as we would love to hear your ideas and offer something truly unique for your special event.