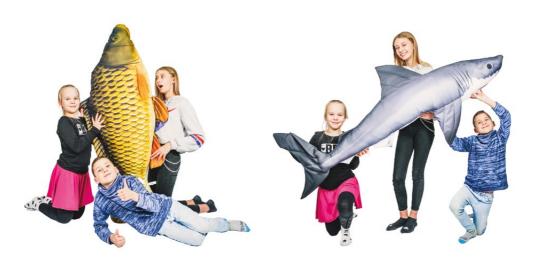

### Monster-Sized

Our Monster-sized pillows are wonderful accents to any "fishy" decoration or collection. Whether it's a single Monster or a whole school, these enormous pillows can be the centerpiece of an educational exhibit, company event, child's bedroom, or simply decor for any fish lover's home. Coming in a whole variety of species from sharks to trout, they are sure to be a hit and can also be personalized with embroidering for that special occasion.

## Customize your GABY fish!

Do you have a special event coming up or a special gift in mind?

We can customize all our GABY products with company logos or messages for any event, company retreat, corporate gift, or Holiday gift. Our team of artists can create any customs projects ranging from our Mini Fish to our Monster Fish (2-4m). We can also create entirely new products (any sewn products, essentially) or create different versions of our existing line.